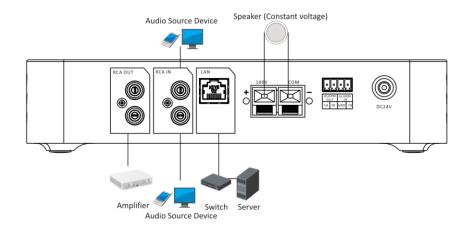

n × 1                              |
|-----------------------|---------------------------------------------------------------------------------------------------------------------------|
| Bluetooth             | Bluetooth 5.0 , 10 m                                                                                                      |
| Operating Temperature | -10 °C to 55 °C (14 °F to 131 °F)                                                                                         |
| Operating Humidity    | < 90% (No condensation)                                                                                                   |
| Power Consumption     | Standby Consumption: 4.5 W Annual Average Consumption: Max. Working Consumption: 45 W (based on the average playing time) |

### Wiring



#### Available Model

DS-QAE1A40G1-VB

#### Dimension



# See Far, Go Further



www.hikvision.com support@hikvision.com