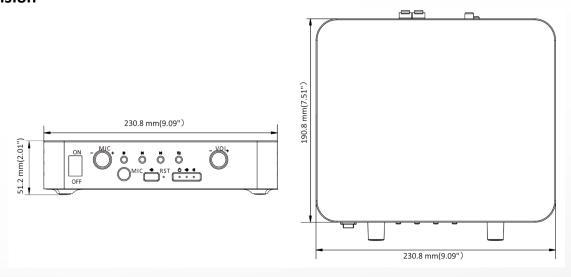

----|---------------------------------------------------------------------------------------------------------------------------|
| Bluetooth             | Bluetooth 5.0 , 10 m                                                                                                      |
| Operating Temperature | -10 °C to 55 °C (14 °F to 131 °F)                                                                                         |
| Operating Humidity    | < 90% (No condensation)                                                                                                   |
| Power Consumption     | Standby Consumption: 4.5 W Annual Average Consumption: Max. Working Consumption: 45 W (based on the average playing time) |

### Wiring



#### Available Model

DS-QAE1A40G1-VB

#### Dimension



# See Far, Go Further



www.hikvision.com support@hikvision.com