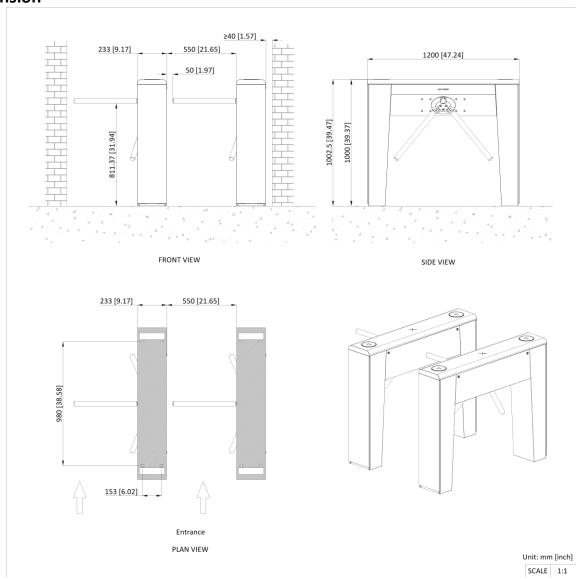

### Dimension

Headquarters No.555 Qianmo Road, Binjiang District, Hangzhou 310051, China T +86-571-8807-5998 www.hikvision.com

Follow us on social media to get the latest product and solution information.

## Specification

| System                       |                                                                                  |  |
|------------------------------|----------------------------------------------------------------------------------|--|
| Motor                        | NA                                                                               |  |
| MCBF                         | ≥ 2 million times                                                                |  |
| Network                      |                                                                                  |  |
| Wired network                | 10/100 Mbps self-adaptive Ethernet                                               |  |
| Interface                    |                                                                                  |  |
| Network interface            | 1                                                                                |  |
| Lock control                 | 2                                                                                |  |
| Exit button                  | 4                                                                                |  |
| Alarm output                 | 2                                                                                |  |
| TAMPER                       | NA                                                                               |  |
| RS-485                       | 4                                                                                |  |
| RS-232                       | 2                                                                                |  |
| Wiegand                      | 2                                                                                |  |
| Fire alarm input             | 1                                                                                |  |
| Case input                   | 2                                                                                |  |
| Hardware                     |                                                                                  |  |
| Access controller            | Supplied                                                                         |  |
| Capacity                     |                                                                                  |  |
| Card capacity                | 500,000                                                                          |  |
| Event capacity               | 500,000                                                                          |  |
| Function                     |                                                                                  |  |
| Configuration via PC Web     | Support                                                                          |  |
| Configuration via mobile Web | Support                                                                          |  |
| Audio prompt                 | Support                                                                          |  |
| Communication protocol       | TCP/IP                                                                           |  |
| Keypad configuration         | Support                                                                          |  |
| Keyfob                       | Support, 433 MHz/868 MHz, within 35 m                                            |  |
| General                      |                                                                                  |  |
| Throughput                   | 25 to 60 persons per minute                                                      |  |
|                              | The actual throughput is affected by the person passing rate and passing method. |  |
| Lane width                   | 550 mm (21.65")                                                                  |  |
| Barrier material             | SUS304 stainless pipe                                                            |  |
| Pedestal material            | SUS304 stainless steel 1.0 mm and SUS304 stainless steel 0.8 mm                  |  |
| Power consumption            | Standby: 35 W                                                                    |  |
|                              | Working: 45 W                                                                    |  |
|                              | Peak: 55 W                                                                       |  |
| Working temperature          | -20 °C to 65 °C (-4 °F to 149 °F)                                                |  |
| Working humidity             | 0% to 95% (No condensing)                                                        |  |
| Protective level             | IPX4                                                                             |  |
| Dimensions                   | Without package: 1200 mm × 233 mm × 1000 mm (47.2" × 9.2" × 39.4")               |  |
|                              | With package: 1350 mm × 410 mm × 1120 mm (53.1" × 16.1" × 44.1")                 |  |
| Weight                       | Net: 30.58 kg (. lb); Gross: 37.8 kg (. lb)                                      |  |