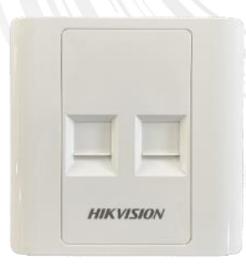

#### **DS-1FPA2**

### Face plate 2 port

## **Key Feature**

- Used in industrial, commercial, and residential buildings.
- Suitable for installing components for voice and data connection applications.
- Special forward extraction design, convenient for maintenance.
- With computer and telephone icon, easy for mark.
- Shutter structure, preventing dust into the jackets, convenient for plug inserting and pulling out.
- Modular design with hidden screw holes.
- Compliant with RoHS 2.0 and UL94V-0.