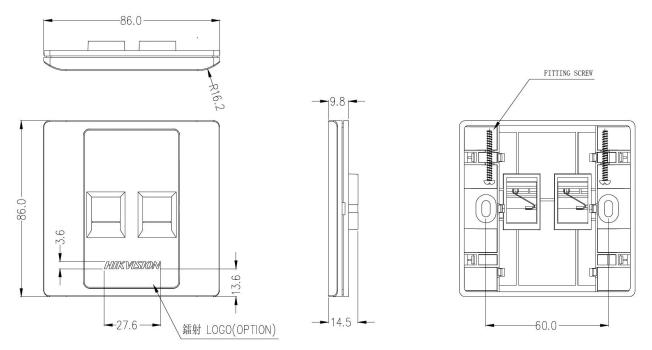

## Dimension

Headquarters

No.555 Qianmo Road, Binjiang District, Hangzhou 310051, China T +86-571-8807-5998 www.hikvision.com

Follow us on social media to get the latest product and solution information.