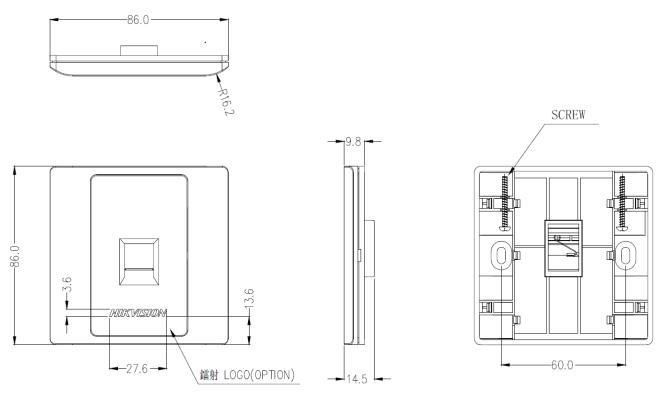

# Dimension

# Specification

| Model                               | DS-1FPA1                      |                                       |
|-------------------------------------|-------------------------------|---------------------------------------|
| Product Type                        | Face plate                    |                                       |
| Reference standard                  | TIA/EIA568-D,RoHS 2.0         |                                       |
| General Specifications              | Color                         | White                                 |
|                                     | Integrated Dust Cover<br>Type | Sliding                               |
|                                     | Outlet Orientation            | Flat                                  |
|                                     | Total Ports, quantity         | 1                                     |
| Dimensions                          | Height                        | 86.0 mm                               |
|                                     | Width                         | 86.0 mm                               |
|                                     | Depth                         | 14.5 mm                               |
| Material Specifications             | Material Type                 | Acrylonitrile butadiene styrene (ABS) |
| <b>Environmental Specifications</b> | Flammability Rating           | UL 94 V-0                             |
| Packaging and Weights               | Packaging quantity            | 20                                    |
|                                     | Packaging Type                | Вох                                   |
|                                     | Packing Dimension             | 230 x 155 x 100 mm                    |
|                                     | Weight                        | 47g /PCS                              |
|                                     |                               | 1033g /box                            |
| Accessory                           | Screw quantity                | 2                                     |
|                                     | Label icon quantity           | 1                                     |