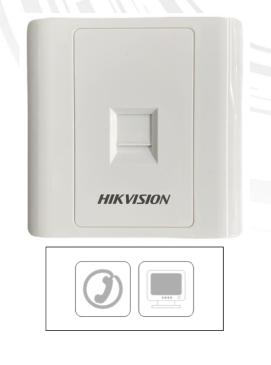

### **DS-1FPA1**

## Face plate 1 port

## **Key Feature**

- Used in industrial, commercial, and residential buildings.
- Suitable for installing components for voice and data connection applications.
- Special forward extraction design, convenient for maintenance.
- With computer and telephone icon, easy for mark.
- Shutter structure, preventing dust into the jackets, convenient for plug inserting and pulling out.
- Modular design with hidden screw holes.
- Compliant with RoHS 2.0 and UL94V-0.